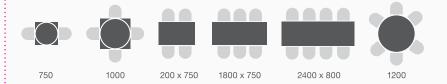

# 2 Choose your table top size

Recommended seating for bar/casual

Recommended seating for formal dining