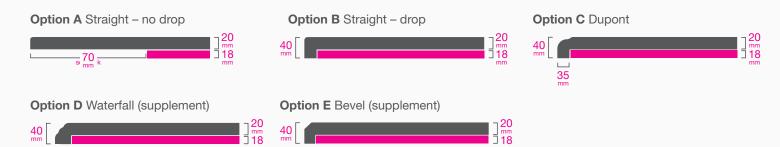

our website or by calling us on 01204 380780.







# **Properties**



#### **STAINPROOF**

Extensively tested to guarantee a completely stainproof and waterproof surface.



#### **CLASS 0 FIRE RATING**

Conforms to the highest level of British standards and building regulations.



#### **DURABLE & HYGIENIC**

The innate property of Versital and its protective gel coat offers exceptional durability and hygiene.



#### **WATERPROOF**

Surfaces are 100% waterproof and made in one piece – no seams or joints for water to escape.



#### **FULLY BESPOKE**

All Versital products are manufactured to order to supplied specifications.



#### **UNPARALLELED COLOURS**

The largest range of true to life and exclusive colours on the market.

# Versital

30

# 1 Choose your table top edge detail



Not available on round tops

### Features & Benefits

- Versital table tops offer the benefits of the appearance of natural materials without the issues they inherently bring.
- Surfaces are 100% stainproof and waterproof – ideal for hospitality applications.
- Suitable for use outdoors please specify when requesting a quote or placing an order.
- Hygienic and easy to clean.
- No minimum order requirement.
- Please speak to us direct for a personalised quotation.
- Table bases can be sourced upon request.

# 2 Choose your table top size

Recommended seating for bar/casual



Recommended seating for formal dining



# 3 Choose your table top colour

Choose your finish option from the full Versital colour palette consisting of over 90 colours options. For hospitality applications, please n