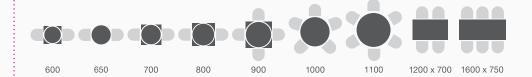

# 2 Choose your table top size

Recommended seating for bar/casual

Recommended seating for formal dining